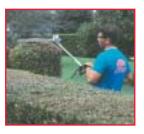

## 

The Extended Reach Hedge Trimmer works great for hard to reach hedges, cutting at different angles and makes quick work of ground cover. With fast blade adjustments and ease of use, the Extended Reach Hedge Trimmer is a time and money saving tool for landscapers.